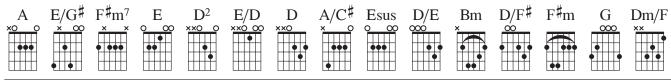

#### CONTINUED...

**VERSE 1:** 

A E/G $^{\sharp}$  F $^{\sharp}$ m $^{7}$  Who am I, that the Lord of all the earth, E D $^{2}$  Would care to know my name, E/D D Would care to feel my hurt?

A E/G $^{\sharp}$  F $^{\sharp}$ m $^{7}$  Who am I, that the Bright and Morning Star, E D $^{2}$  Would choose to light the way, E/D D A/C $^{\sharp}$  For my ever wandering heart?

#### PRE-CHORUS:

Not be - cause of who I am,  $F^{\sharp}m^{7}$  E/G $^{\sharp}$  But be - cause of what You've done.  $F^{\sharp}m^{7}$  E/G $^{\sharp}$  Not be - cause of what I've done, D But be - cause of who You are. (E D/E) 1st & 2nd times (E/G $^{\sharp}$  A A/C $^{\sharp}$  D) 3rd time

### **CHORUS:**

E/G#

I am a flower quickly fad - ing,  $E \qquad D$  Here to - day and gone tomor - row;  $E \qquad D$  A wave tossed in the o - cean, E A vapor in the wind.  $A \qquad E/G^{\sharp} \qquad F^{\sharp}m^{7}$  Still You hear me when I'm call - ing.  $E \qquad D$  Lord, You catch me when I'm fall - ing.  $E \qquad D$  And You've told me who I am:  $(E) \ \textit{2nd \& 3rd times only} \\ I \ \text{am Yours,}$ 

## CHORUS TAG:

A  $D^2$   $F^{\sharp}m^7$  E I am Yours. A D  $F^{\sharp}m^7$  Esus

#### **VERSE 2:**

Would call out through the rain,  $E/D \qquad \qquad D \qquad \qquad A/C^{\sharp}$ 

And calm the storm in me?

## BRIDGE (INSTRUMENTAL):

F#m E/G# A/C# D Bm D/F# E/G# Bm F<sup>#</sup>m  $A/C^{\sharp}$ E/G# Bm Α D/F# Dm/F Esus

#### **ENDING:**

 $F^{\sharp}m^{7}$  Esus D Esus A I am Yours.

Sheet Music available at